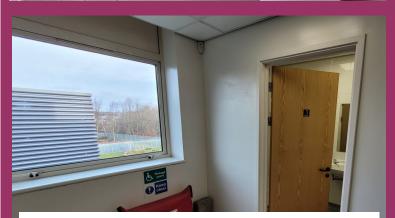

## Showers

Ground Floor shower, accessed from stairwell at north entrance

First floor shower, north end of corridor by photography (overlooking Music Box)

Showers are available for all students and staff.

Individual showers are located in the tower at:

- Ground floor (stairwell)
- First floor (north)
- First floor (south)

Communal showers are available in the Sports Centre & Music Box.