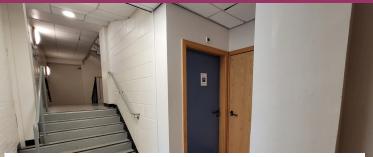

## Showers

Ground Floor shower, accessed from stairwell at north entrance

First floor shower, north end of corridor by photography (overlooking Music Box)

Showers are available for all students and staff.

Individual showers are located in the tower at:

- Ground floor (stairwell)
- First floor (north)
- First floor (south)

Communal showers are available in the Sports Centre & Music Box.