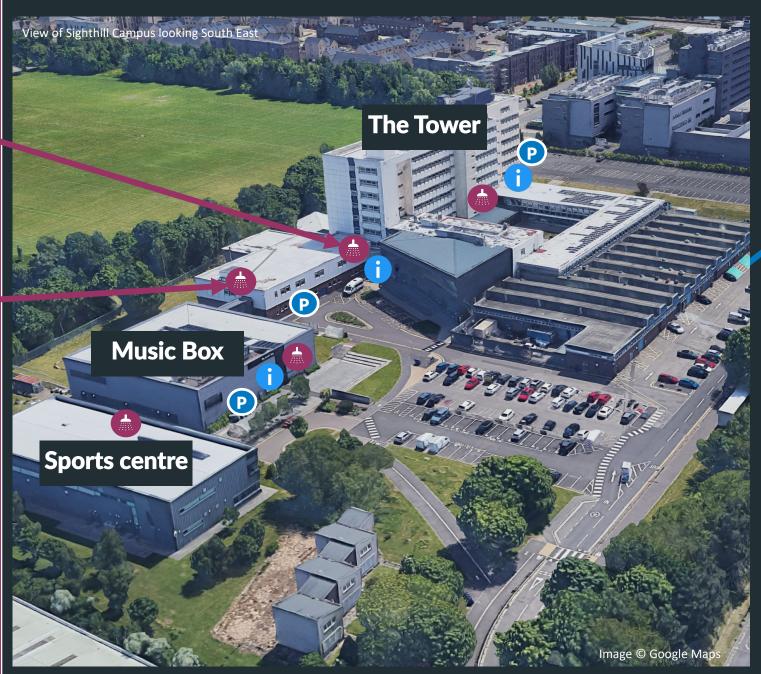

## Showers

Ground Floor shower, accessed from stairwell at north entrance

First floor shower, north end of corridor by photography (overlooking Music Box)

Showers are available for all students and staff.

Individual showers are located in the tower at:

- Ground floor (stairwell)
- First floor (north)
- First floor (south)

Communal showers are available in the Sports Centre & Music Box.