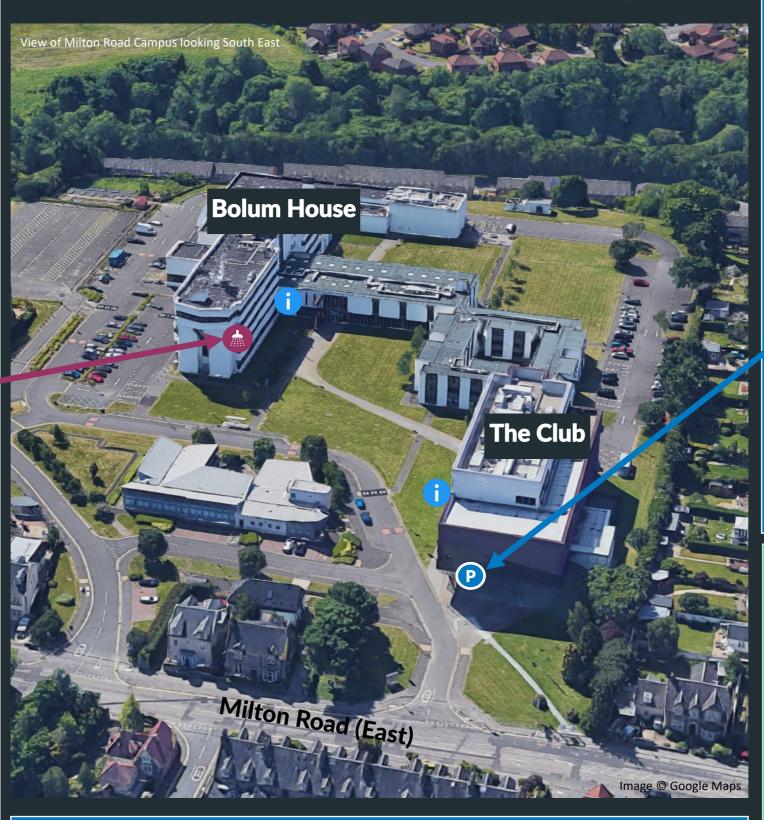

#### **Showers**

A shower is available for all students & staff on the 2nd floor (north) of Bolum House.

Additional facilities are available in The Club (membership required).

There are a limited number of lockers for cyclists located on the 2nd floor of Bolum House. Email

# **Cycle Facilities at Milton Road Campus**

Noticeboards with a range of travel-related information are located on the ground floor reception in Bolum House, and by the cycle parking.

### **Cycle Parking**

Standard and secure cycle parking is located at the main entrance and is available to all students and staff.

Ask security at reception in Bolum House for access to the secure parking.