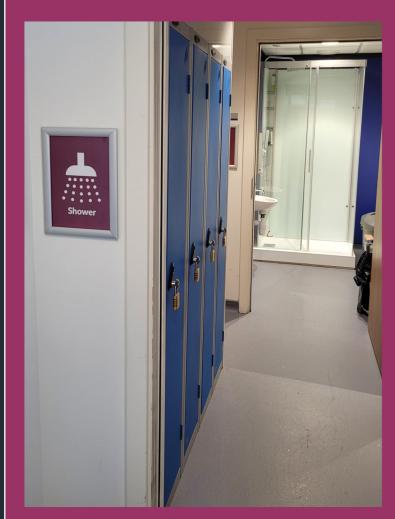

#### **Showers**

A shower is available for all students & staff on the 2nd floor (north) of Bolum House.

Additional facilities are available in The Club (membership required).

There are a limited number of lockers for cyclists located on the 2nd floor of Bolum House. Email