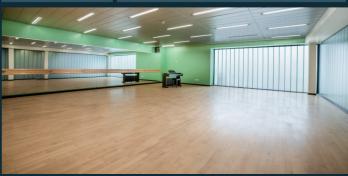

## PERFORMING ARTS VENUE HIRE

| Campus             | Granton                                                                                                                                   |
|--------------------|-------------------------------------------------------------------------------------------------------------------------------------------|
| Style              | Dance studio (1 extra large, 5 large and 1 small)                                                                                         |
| Price (1 day hire) | From £160 (£20 per hour)                                                                                                                  |
| Capacity           | Extra large - 40<br>Large - 30<br>Small - 20                                                                                              |
| Dimensions         | Dimensions vary between small, large<br>and extra large<br>Extra large dance studio:<br>Length: 30m<br>Width: 6m<br>Height: 3.5m          |
| AV Equipment       | Interactive smartboard Computer Data projector Facility to play/show CDs & DVDs Facility to use laptops                                   |
| Other<br>Equipment | Mirrored walls (with curtains for blackout) Barres 1 studio rigged for aerial yoga 1 studio rigged for aerial trapeze Changing facilities |