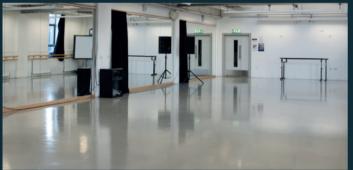

## PERFORMING ARTS VENUE HIRE

| Campus             | Granton                                                                                                                                   |
|--------------------|-------------------------------------------------------------------------------------------------------------------------------------------|
| Style              | Dance studio (1 extra large, 5 large and 1 small)                                                                                         |
| Price (1 day hire) | From £160 (£20 per hour)                                                                                                                  |
| Capacity           | Extra large - 40<br>Large - 30<br>Small - 20                                                                                              |
| Dimensions         | Dimensions vary between small, large<br>and extra large<br>Extra large dance studio:<br>Length: 30m<br>Width: 6m<br>Height: 3.5m          |
| AV Equipment       | Interactive smartboard Computer Data projector Facility to play/show CDs & DVDs Facility to use laptops                                   |
| Other<br>Equipment | Mirrored walls (with curtains for blackout) Barres 1 studio rigged for aerial yoga 1 studio rigged for aerial trapeze Changing facilities |