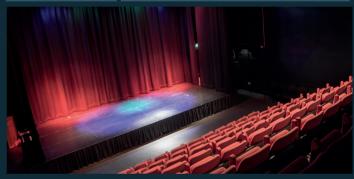

## PASS THEATRE

| Campus             | Granton                                                                                                                                           |
|--------------------|---------------------------------------------------------------------------------------------------------------------------------------------------|
| Style              | Studio theatre                                                                                                                                    |
| Price (1 day hire) | From £200 per day                                                                                                                                 |
| Capacity           | Seating 110                                                                                                                                       |
| Dimensions         | Stage: Length: 10m Width: 11m Height: 4.5m to lighting grid                                                                                       |
| AV Equipment       |                                                                                                                                                   |
| Other<br>Equipment | Extensive theatre lighting rig with control desk Extensive theatre sound system with mixing desk Daylight or blackout options Changing facilities |