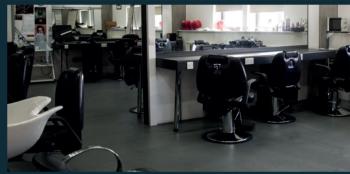

| Campus             | Granton                                                                                                 |
|--------------------|---------------------------------------------------------------------------------------------------------|
| Style              | Make-Up Teaching / Demonstration<br>Space                                                               |
| Price (1 day hire) | £200 (£25 per hour)                                                                                     |
| Capacity           | 26                                                                                                      |
| Dimensions         | Length: 10m<br>Width: 6m<br>Height: 3m                                                                  |
| AV Equipment       | Interactive smartboard Computer Data projector Facility to play/show CDs & DVDs Facility to use laptops |
| Other<br>Equipment | Multiple make-up stations with mirrors, bespoke lighting Sinks / cleaning areas                         |