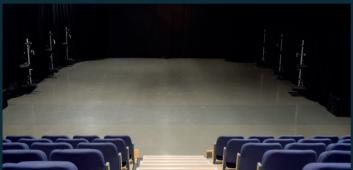

## PASS THEATRE

| Campus             | Granton                                                                                                                                           |
|--------------------|---------------------------------------------------------------------------------------------------------------------------------------------------|
| Style              | Studio theatre                                                                                                                                    |
| Price (1 day hire) | From £200 per day                                                                                                                                 |
| Capacity           | Seating 110                                                                                                                                       |
| Dimensions         | Stage: Length: 10m Width: 11m Height: 4.5m to lighting grid                                                                                       |
| AV Equipment       |                                                                                                                                                   |
| Other<br>Equipment | Extensive theatre lighting rig with control desk Extensive theatre sound system with mixing desk Daylight or blackout options Changing facilities |